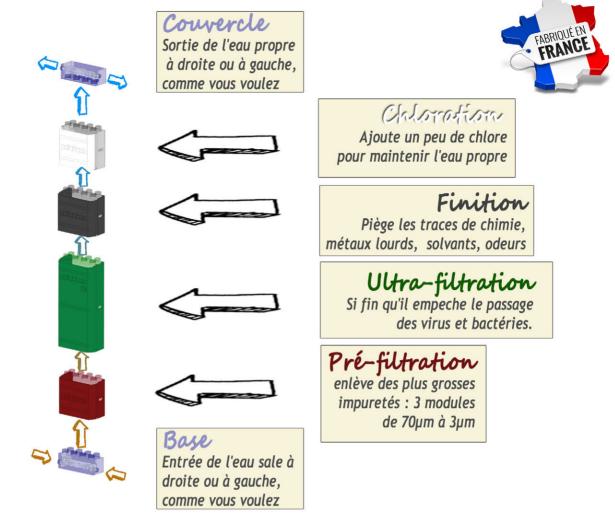

# En 1 ou plusieurs colonnes

La base et le couvercle permettent de multiplier des débits, mettre en parallèle ou en série les modules Conçu et fabriqué en France Matériel conçu dans notre BE

Monté dans notre usine de Montceau