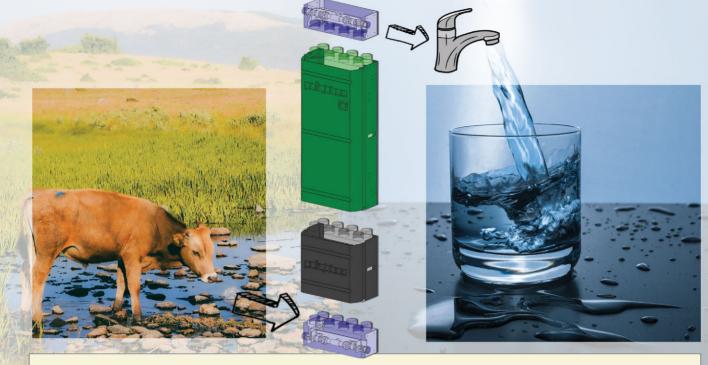

### Recycler Ueau Réutiliser l'eau en sortie de station d'épuration, d'un

Réutiliser l'eau en sortie de station d'épuration, d'un puits contaminé, d'un étang sale... Potabbox redonne vie à l'eau

## De l'eau propre, partout

Alpage, atoll, base de vie, élevage... Concevez votre Potabbox selon la qualité d'eau que vous avez besoin