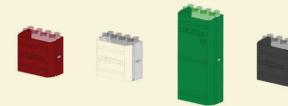

# En 1 ou plusieurs colonnes

La base et le couvercle permettent de multiplier des débits, mettre en parallèle ou en série les modules Conçu et fabriqué en France Matériel conçu dans notre BE

Monté dans notre usine de Montceau